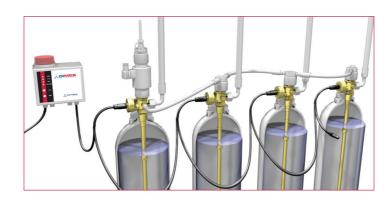

# **RXCO2: A HIGHLY EFFECTIVE FIRE SUPPRESSION SYSTEM**

Rotarex Firetec has all the necessary components to configure a complete CO<sub>2</sub> total flooding fire suppression system

# ALL THE COMPONENTS FOR A COMPLETE CO<sub>2</sub> SYSTEM

Rotarex offers all the components needed Rotarex makes it easy for system carbon dioxide extinguishing system.

- Components entirely compatible and interchangeable with other Rotarex technologies
- Easier and faster installation
- Everything to the same specification
- Greater confidence in performance at the critical time
- Fully reliable protection
- Simplicity of a one-stop-shop supplier

to configure a complete high pressure engineers and installers to configure fixed suppression systems - choosing only selected components - or using the entire system.

> For maximum ease and certainty of performance, specify Rotarex high- components to configure the entire system.