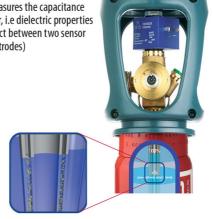

How it works:

Digitally measures the capacitance of the sensor, i.e dielectric properties of the product between two sensor probes (electrodes)

**LEARN MORE** 