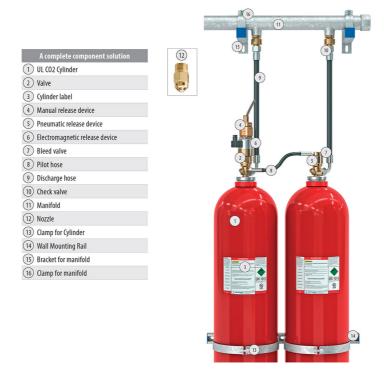

# ALL THE COMPONENTS FOR A COMPLETE CO<sub>2</sub> SYSTEM

Rotarex offers all the components needed Rotarex makes it easy for system carbon dioxide extinguishing system.

- Components entirely compatible and interchangeable with other Rotarex technologies
- Easier and faster installation
- Everything to the same specification
- Greater confidence in performance at the critical time
- Fully reliable protection
- Simplicity of a one-stop-shop supplier

to configure a complete high pressure engineers and installers to configure fixed suppression systems - choosing only selected components - or using the entire system.

> For maximum ease and certainty of performance, specify Rotarex high- components to configure the entire system.

> > Also available for the protection of multiple zones.