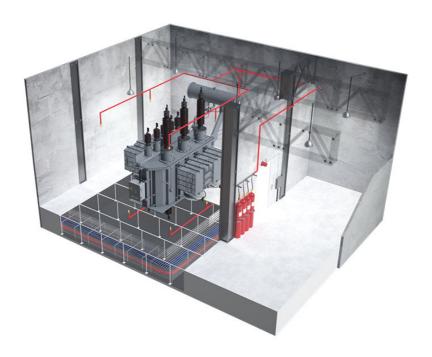

# **RXCO2: A HIGHLY EFFECTIVE FIRE SUPPRESSION SYSTEM**

Rotarex Firetec has all the necessary components to configure a complete CO<sub>2</sub> total flooding fire suppression system

# ALL THE COMPONENTS FOR A COMPLETE CO<sub>2</sub> SYSTEM

Rotarex offers all the components needed Rotarex makes it easy for system carbon dioxide extinguishing system.

- Components entirely compatible and interchangeable with other Rotarex technologies
- Easier and faster installation
- Everything to the same specification
- Greater confidence in performance at the critical time
- Fully reliable protection
- Simplicity of a one-stop-shop supplier

to configure a complete high pressure engineers and installers to configure fixed suppression systems - choosing only selected components - or using the entire system.

> For maximum ease and certainty of performance, specify Rotarex high- components to configure the entire system.

> > Also available for the protection of multiple zones.